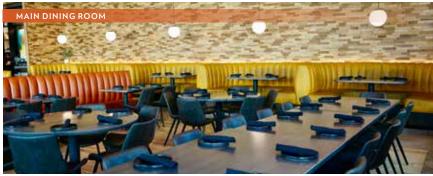

### MAIN DINING ROOM

Semi Private

Seated events for up to 92 guests Reception-style events for up to 120 guests